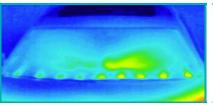

## **Key Features - PE Professional**

- ► Adjustable image display (color palettes, temperature range, isolines, image zoom)
- Extended thermograpic analysis
  - Histogram chart
  - Temperature profile
  - Up to 286 temperature points
  - Temperature difference between points
  - Hot Spots Finder
  - Trend image patterns over time
  - Noise reduction
  - · Additional software filters
  - · Regions-of-interest statistics
  - · Emissivity maps for image and regions
  - · Rulers, angles and distances
- ► Lens Parameters: