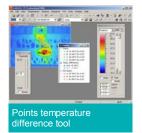

## **Key Features - PE Professional**

- ► Adjustable image display (color palettes, temperature range, isolines, image zoom)
- Extended thermograpic analysis
  - Histogram chart
  - Temperature profile
  - Up to 286 temperature points
  - Temperature difference between points
  - Hot Spots Finder
  - Trend image patterns over time
  - Noise reduction
  - · Additional software filters
  - · Regions-of-interest statistics
  - · Emissivity maps for image and regions
  - · Rulers, angles and distances
- ► Lens Parameters: