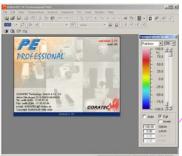

## Excellence in thermographic analysis and reporting

PE Professional offers a comprehensive set tools for image analysis and report generation system, in addition to advanced image enhancement, realtime image sequencing an a variety of file export formats.

## **Key Features - PE Professional**

- ► Adjustable image display (color palettes, temperature range, isolines, image zoom)
- Extended thermograpic analysis
  - Histogram chart
  - Temperature profile
  - Up to 286 temperature points
  - Temperature difference between points
  - Hot Spots Finder
  - Trend image patterns over time
  - Noise reduction
  - · Additional software filters
  - · Regions-of-interest statistics
  - · Emissivity maps for image and regions
  - · Rulers, angles and distances
- ► Lens Parameters: