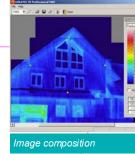

## **Key Features - PE Professional**

- ► Adjustable image display (color palettes, temperature range, isolines, image zoom)
- Extended thermograpic analysis
  - Histogram chart
  - Temperature profile
  - Up to 286 temperature points
  - Temperature difference between points
  - Hot Spots Finder
  - Trend image patterns over time
  - Noise reduction
  - · Additional software filters
  - · Regions-of-interest statistics
  - · Emissivity maps for image and regions
  - · Rulers, angles and distances
- ► Lens Parameters: