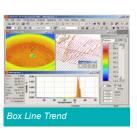

## **Key Features - PE Professional**

- ► Adjustable image display (color palettes, temperature range, isolines, image zoom)
- Extended thermograpic analysis
  - Histogram chart
  - Temperature profile
  - Up to 286 temperature points
  - Temperature difference between points
  - Hot Spots Finder
  - Trend image patterns over time
  - Noise reduction
  - · Additional software filters
  - · Regions-of-interest statistics
  - · Emissivity maps for image and regions
  - · Rulers, angles and distances
- ► Lens Parameters: