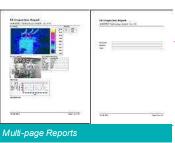

distance to the object and lens type

- Image subtraction
- Quick report generation systems:
  - Multi-page reports in Microsoft Access
  - Selectable report templates
  - · Simple export to MS Office products
  - Selectable print formats including HTML
- Realtime recorder (disk source)
- ► Image enhancement
- ► Export File Formats:
  - · Image formats JPEG, Bitmap
  - Statistics formats CSV, TXT
  - Video Clips AVI
- ▶ Voice message
- ▶ 3-D infra-red image display
- ► Multi-lingual